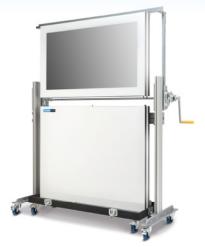

#### Fix carriage

The fix carriage ensures permanent mobility within buildings and thus enables a flexible use in different rooms.

#### Removable skate

The removable skate can easily be removed by a single person. This way the Commwall keeps its undisturbed design while being completely mobile.

## Mobility – Handling

### Easiest logistics due to divisibility

The Commwall is engineered to be divided into two parts. Thus it can be easily transported to areas which are not reachable to non-dividable solutions as the entrance is restricted by doors or elevators.

#### Mobility within buildings

The fix or removable carriage ensures unrestricted mobility within buildings. Both variants can be operated by a single person.