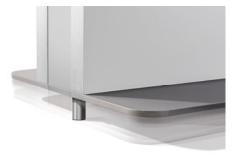

#### Removable skate

The removable skate can easily be removed by a single person. This way the Commwall keeps its undisturbed design while being completely mobile.

of the Commwall.

In case continuous mobility is required.

Commwall-Skate

The removable skate is easy to remove. This way the Commwall keeps its undisturbed design while being completely mobile and it is even secured against unauthorized movement (e.g. in public areas).

Commwall-Lift

The integrated lifting device allows for easy lifting onto the removable skate by a single person.