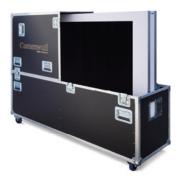

### Easiest logistics due to divisibility

The Commwall is engineered to be divided into two parts. Thus it can be easily transported to areas which are not reachable to non-dividable solutions as the entrance is restricted by doors or elevators.

Commwall-Fly

With the mobile one-man support the single pieces can be safely and without effort be assembled by one person.

Commwall-Case

With the flight case system, the individual parts of the Commwall are safely stowed for the entire logistics.