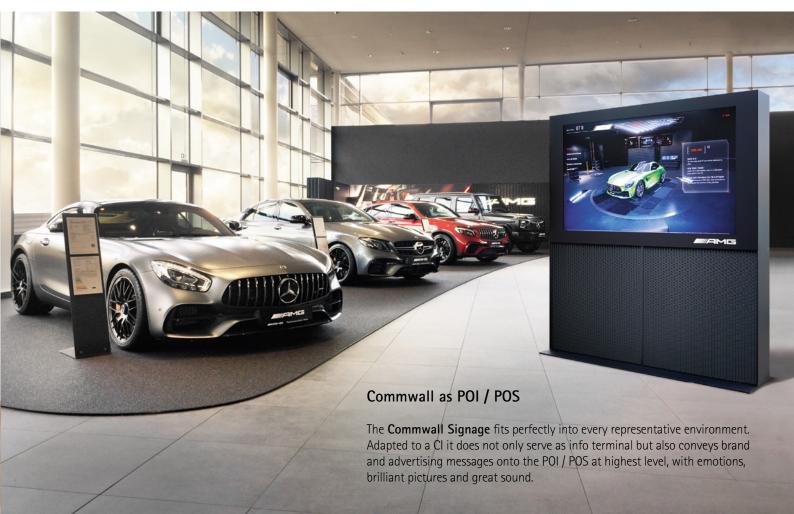

# Presentation

Foyer, Lobby, POI, POS, Event, etc.

### Design / Branding

The design of the Commwall can be adjusted to the Cl of the user. The Commwall will convey brand and advertising messages on the POI / POS on highest level – emotionally, interactively, visually and with a great sound.