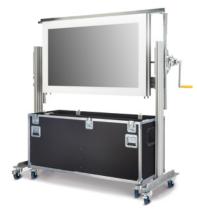

### The One-Man Concept

You can freely plan where to use the Commwall.

Commwall-Fly + Commwall-Case

and everything must be stowed safely.

Mobility at trade fairs

mobile one-man support concept.

another room even without the fix carriage.

For the installation on-site Commwall-Fly + Commwall-Case

Thanks to the clever design, the Commwall can easily be moved into

One person can assemble even big Commwall models by himself

If you want the maximum possible handling convenience

The solid transport and mounting system ensures simplest handling, a fast and uncomplicated assembly on-site and secures the longevity

Take your Commwall to external events. Safely stowed for transport

assembled by one person and operational within minutes thanks to the

in the flight case system, the digital communication centre will be

If you need to be flexible.

When you assemble.

in an instant.

For rental

Commwall-Fly

With the mobile one-man support the single pieces can be safely and without effort be assembled by one person.

Commwall-Case

With the flight case system, the individual parts of the Commwall are safely stowed for the entire logistics.

#### Mobility at external events

An elaborate one-man transport and assembly system makes the Commwall suitable for use in external events, e.g. for rental.