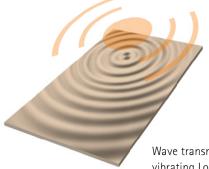

### Commwall meets LoftSonic

- Completely invisible
- Room-filling acoustics
- Best speech intelligibility

By using electric exciters LoftSonic causes the front of the Commwall to vibrate, thus transforming it into a vibrating sound body. The sound emission of LoftSonic is equivalent to that of acoustic musical instruments whose sound is emitted in all directions by a vibrating sound body.

Wave transmission in a vibrating LoftSonic sound body.

For a maximum bass performance, the LoftSonic sound system is fitted with a subwoofer especially engineered for this purpose.

The LoftSonic sound system is completely invisibly integrated in the construction of the Commwall. No disturbing grids or sound outlet openings are required. The design of the Commwall remains untouched.