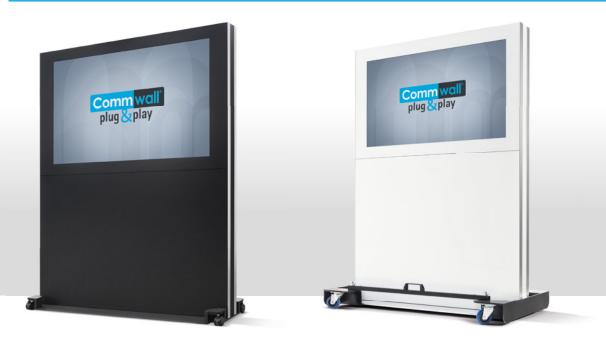

### Timeless to Individual

The Commwall impresses with its timeless, monolithic design. Highest perfection in workmanship and material guarantees value stability and investment security. Side panels with LED elements atmospherically illuminate the ambience or can be used as lighting scenes to show the room-booking status and reflect a determined Cl.

### Design / colour options