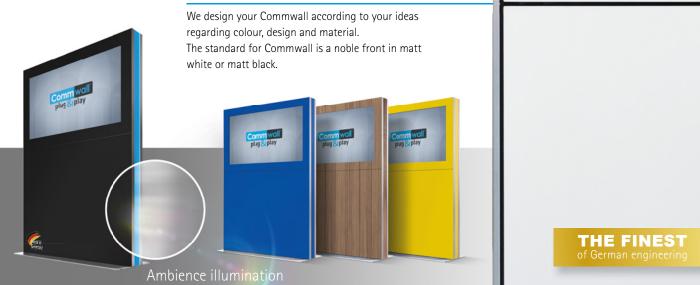

### Timeless to Individual

The Commwall impresses with its timeless, monolithic design. Highest perfection in workmanship and material guarantees value stability and investment security. Side panels with LED elements atmospherically illuminate the ambience or can be used as lighting scenes to show the room-booking status and reflect a determined Cl.

### Design / colour options