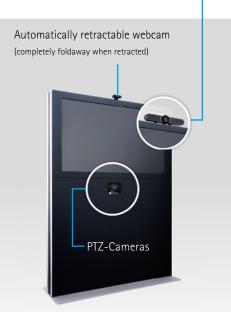

### Solutions for camera and mic

Integration of video conferencing room kits

Individual camera solutions like webcams, conference cameras, PTZ-cameras. Individual microphone solutions like ceiling microphones, desk microphones, etc.

### Connecting of BYOD equipment

Commwall smoothly integrates external devices such as Barco Clickshare, Wolfvision Cynap, etc.