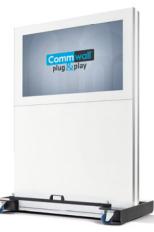

## Collaboration & Presentation unlimited

All-in-one compact solution for meeting and presentation Easiest handling, great sound, mobility

### Commwall covers the complete media technology installation

The **Commwall plug & play Meet** saves a huge installation of fix components and their cost. No coordination of different trades, not bound to a specific room, standardized, perfected, representative.