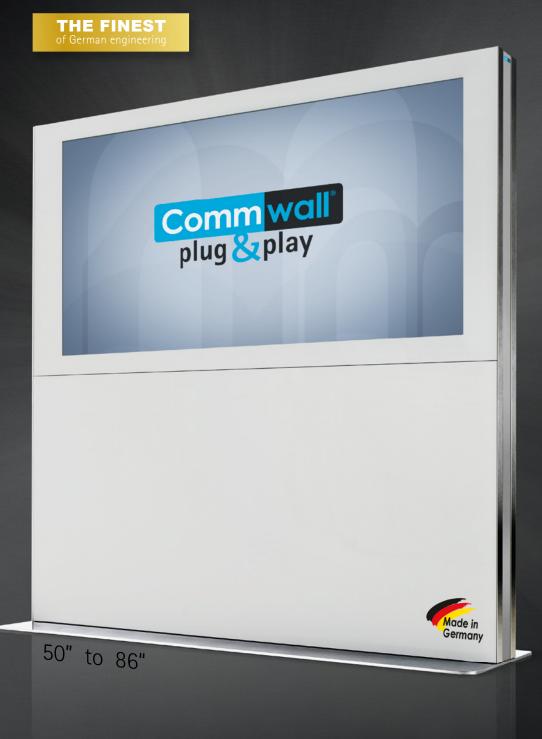

## Collaboration & Presentation unlimited



All-in-one compact solution for meeting and presentation Easiest handling, great sound, mobility

### Commwall covers the complete media technology installation

The **Commwall plug & play Meet** saves a huge installation of fix components and their cost. No coordination of different trades, not bound to a specific room, standardized, perfected, representative.

Simply connect to power and network and off you go.



## Commwall Meet

- Commwall with integrated high-performance sound system
- Multi-Touch Display for real tablet feeling
- Collaboration App for intuitive operation
- Various Camera-microphone-combination
- Performance Workstation with NVIDIA-Quadro® graphic card
- Windows® 10 pro 64-bit operation system
- Internal grabber-card for integration of external video sources such a