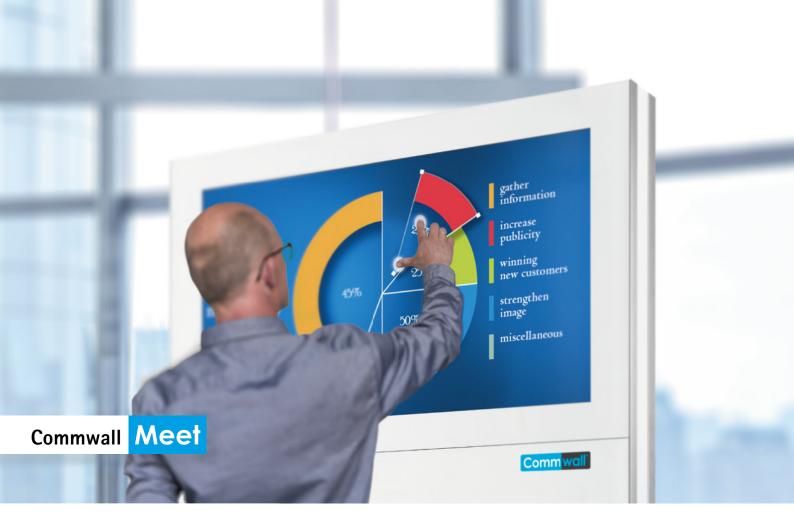

## Commwall Meet

- Commwall with integrated high-performance sound system
- Multi-Touch Display for real tablet feeling
- Collaboration App for intuitive operation
- Various Camera-microphone-combination
- Performance Workstation with NVIDIA-Quadro® graphic card
- Windows® 10 pro 64-bit operation system
- Internal grabber-card for integration of external video sources such as document cameras, laptops, etc.
- LED ambience illumination
- Media control
- Integrates with existing media control systems
- Individual surfaces
- Extensive accessories

### Standard User Interfaces and Functions Meet

gather

The standard collaboration software gives your meetings, conferences or seminars undreamt-of dynamics. Regardless the source your user interface connects all your creativity and sources such as presentation materials, whiteboard function, media files, BYOD equipment, video conferences or live streams.

### Standard collaboration software

- Intuitive operation of the user interface
- Easy configuration of language, design, IT-functions
- Direct access to all media content in the network or on internal computers and storage devices
- Single- and multi-windows presentation, scalable content
- Connecting of live sources
- Connecting of video conferences
- Using external applications and programs, e.g. MS-Office
- Annotate all content
- Interactive whiteboard
- Save and share the meeting results