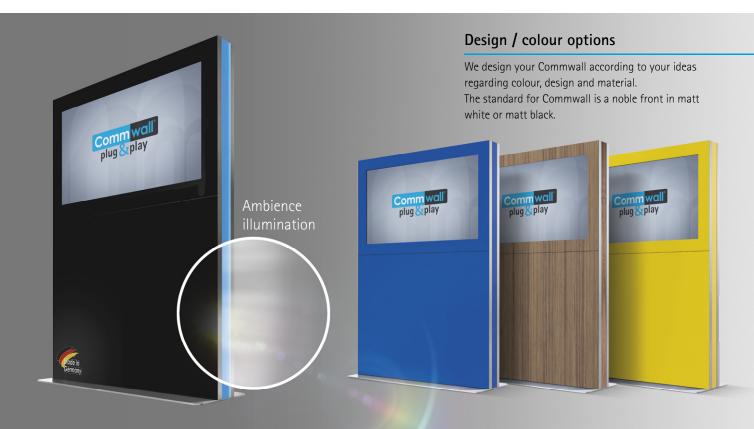

## Timeless to Individual

The Commwall impresses with its timeless, monolithic design. Highest perfection in workmanship and material guarantees value stability and investment security. Side panels with LED elements atmospherically illuminate the ambience or can be used as lighting scenes to show the room-booking status and reflect a determined Cl.

### Design / Branding

The design of the Commwall can be adjusted to the CI of the user. The Commwall will convey brand and advertising messages on the POI / POS on highest level - emotionally, interactively, visually and with a great sound.