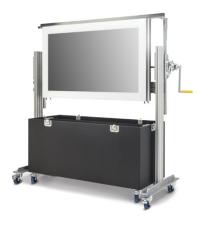

### For the installation on-site

• Commwall-Fly + Commwall-Case When you assemble (mount / build up / put together). One person can assemble even big Commwall models by himself in an instant.

### For rental

• Commwall-Fly + Commwall-Case If you want the maximum possible handling convenience and everything must be stowed safely.

The solid transport and mounting system ensures the simplest handling, a fast and uncomplicated assembly on-site and secures the longevity of the Commwall.

### Commwall-Case

With the flight case system, the individual parts of the Commwall are safely stowed for the entire logistics.