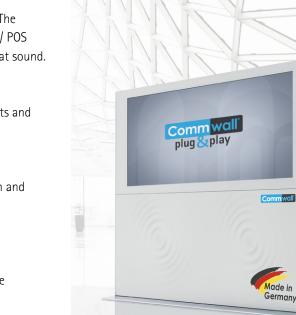

### Design / Branding

The design of the Commwall can be adjusted to the CI of the user. The Commwall will convey brand and advertising messages on the POI / POS on highest level - emotionally, interactively, visually and with a great sound.

### Modularity

Prepared for the future, modular, upgradeable, with unique concepts and 24/7 high-end components.

### Intuitive operation

User-friendly surfaces and functions ensure an intuitive interaction and smooth operation.

### Great sound

The invisibly integrated high-performance sound system ensures excellent speech intelligibility and punchy sounds. The design of the Commwall remains untouched.