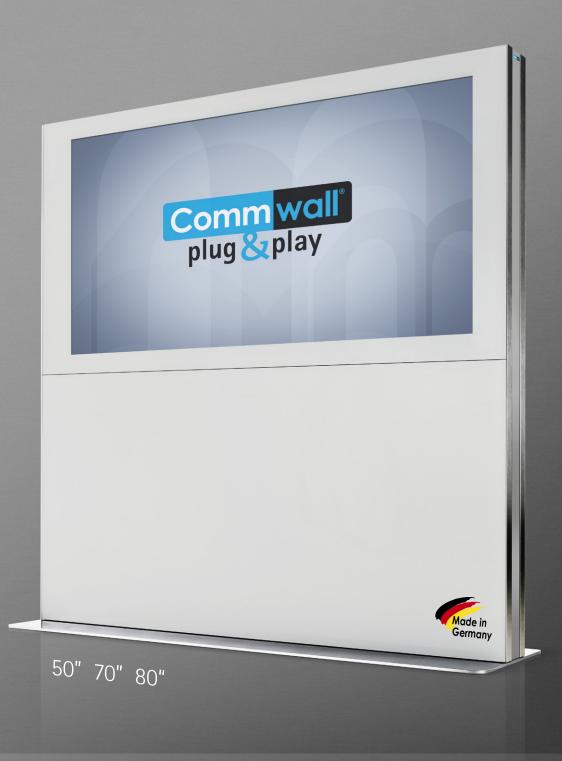

# Presentation

Foyer, Lobby, POI, POS, Event etc.

## Commwall plug&play Signage

- Commwall with integrated high-performance sound system
- Sharp passive display
- smartPerform easySignage presentation application
- Easiest content managemant
- CMS function to enhance and individualize the presentation application
- ProGrahics Performance PC with Intel<sup>®</sup> Xeon<sup>®</sup> processor
- Windows<sup>®</sup> 10 pro 64-bit operation system
- LED ambience illumination
- Crestron media control
- Individual surfaces
- Extensive accessories