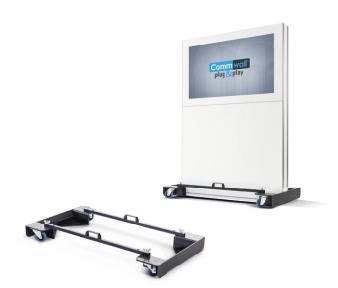

### For the mobility within buildings

Commwall-Skate + Commwall-Lift

### If you need to be flexible.

You are free in planning in which locations you want to use the Commwall. By virtue of its smart construction the Commwall can easily be moved into every room.

Commwall-Skate

With the skate Commwall becomes mobile between rooms. For safe and easy movements even in narrow spaces.

### Commwall-Lift

ft

The integrated lifting device allows for easy lifting onto the removable skate by a single person.