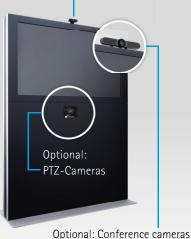

### Solutions for camera and mic

Standard: Automatically retractable webcam (completely foldaway when retracted)

with beamforming microphones

It is an un-hackable solution to prevent unwanted listening in or observing of your conference room.

Individual camera solutions like webcams, conference cameras, PTZ-cameras. Individual microphone solutions like ceiling microphones, desk microphones etc.