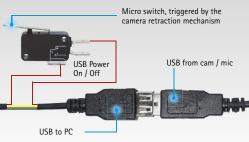

## Special accessories for the retractable webcam

**sAVdm** (security AV disconnect mechanism) Mechanical cam / mic circuit breaker option to cut off the power of USB-cameras and microphones. It will cut off the power automatically when the camera / microphone is retracted.

It is an un-hackable solution to prevent unwanted listening in or observing of your conference room.

Individual camera solutions like webcams, conference cameras, PTZ-cameras. Individual microphone solutions like ceiling microphones, desk microphones etc.