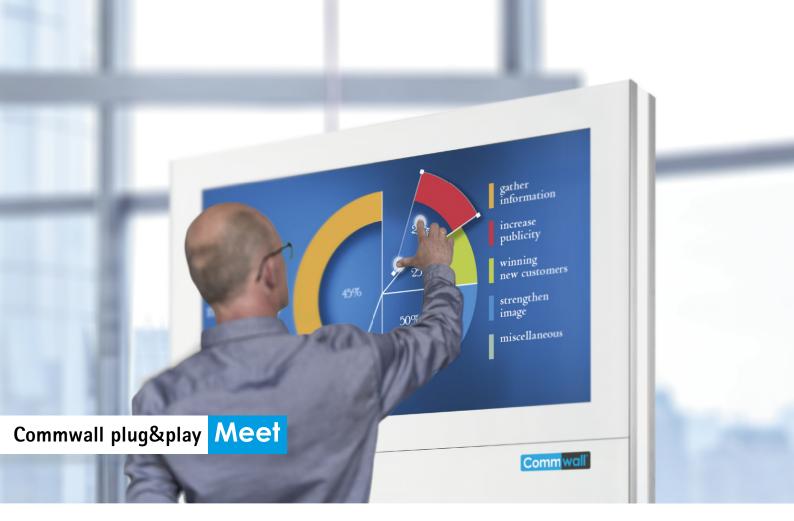

## Commwall plug&play Meet

- Commwall with integrated high-performance sound system
- Sharp Multi-Touch Display for real tablet feeling
- smartPerform Collaboration App for intuitive operation
- Retractable camera/microphone combination
- ProGrahics Performance Workstation with NVIDIA-Quadro® graphic card
- Windows<sup>®</sup> 10 pro 64-bit operation system
- Internal grabber-card for integration of external video sources such as document cameras, laptops etc.
- LED ambience illumination
- Crestron media control
- Individual surfaces
- Extensive accessories

### **User Interfaces and Functions**

The standard smartPerform Collaboration App gives your meetings, conferences or seminars undreamt of dynamics.

Regardless the source your user interface connects all your creativity and sources such as presentation materials, whiteboard function, media files, BYOD equipment, video conferences or live streams.