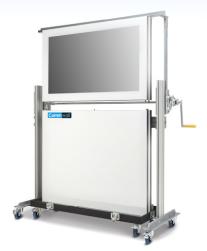

### For the installation on-site

• Commwall-Fly + Commwall-Case When you assemble (mount / build up / put together). One person can assemble even big Commwall models by himself in an instant.

### For rental

• Commwall-Fly + Commwall-Case If you want the maximum possible handling convenience and everything must be stowed safely.

The solid transport and mounting system ensures the simplest handling, a fast and uncomplicated assembly on-site and secures the longevity of the Commwall.

### Commwall-Fly

With the mobile one-man support the single pieces can be safely and without effort be assembled by one person.