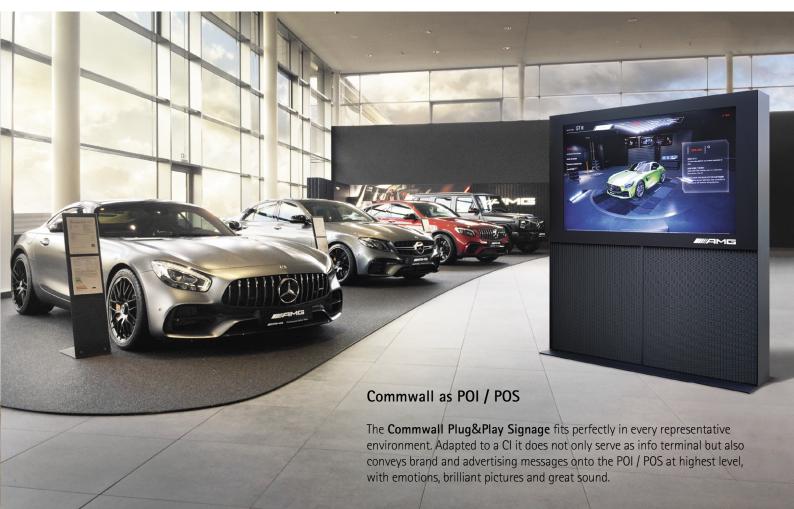

### Design / Branding

The design of the Commwall can be adjusted to the CI of the user. The Commwall will convey brand and advertising messages on the POI / POS on highest level - emotionally, interactively, visually and with a great sound.

# Presentation

Foyer, Lobby, POI, POS, Event etc.