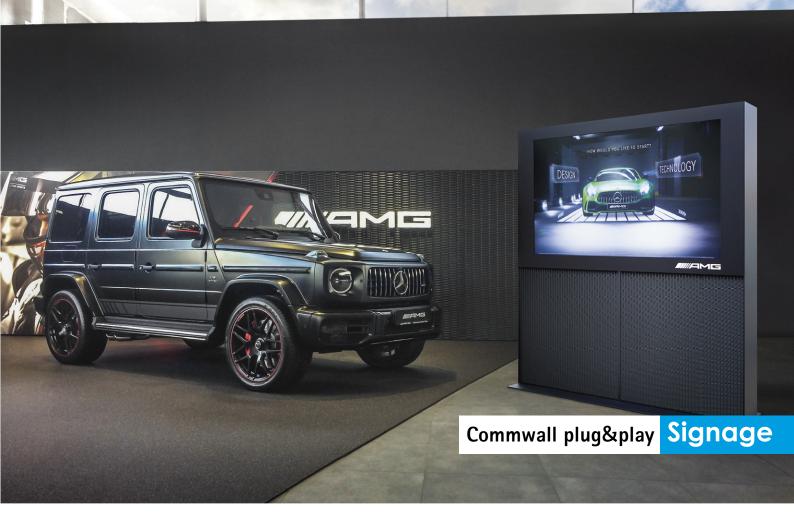

# Presentation

Foyer, Lobby, POI, POS, Event etc.

### User Interfaces and Functions

The pre-installed smartPerform easySignage presentation application fulfils all functions of a Plug&Play software. Simply switch on and copy individual media files like company movies, pictures, PDF or PowerPoint files into a specific directory and off it goes.

## Commwall plug&play Signage

- Commwall with integrated high-performance sound system
- Sharp passive display
- smartPerform easySignage presentation application
- Easiest content managemant
- CMS function to enhance and individualize the presentation application
- ProGrahics Performance PC with Intel<sup>®</sup> Xeon<sup>®</sup> processor
- Windows<sup>®</sup> 10 pro 64-bit operation system
- LED ambience illumination
- Crestron media control
- Individual surfaces
- Extensive accessories