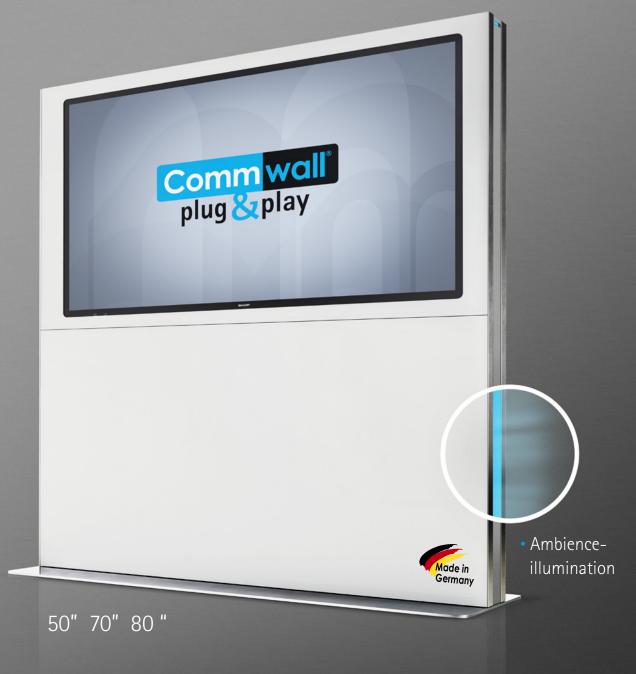

Collaboration & Presentation unlimited

All-in-one solution for meeting and presentation. Easiest handling, fantastic sound, one-man mobility.

Prestigious – individual and timeless design for high-end demands
Excellent sound by the invisibly integrated high-performance sound system
Solid and well-thought-out construction for one-man mobility
Modularity – retrofitability guaranteed – open to future

• Fulfils all requirements for modern collaboration and signage systems

#### Commwall plug&play Signage

- Commwall incl. invisible high-performance sound system
- Sharp passive display
- smartPerform Show Player advandced medium
- ProGraphics performance PC with Intel<sup>®</sup> Xeon<sup>®</sup> Processor \*\*\*
- Windows<sup>®</sup> 10 pro 64-bit \*\*
- Side panels with LED elements for ambience illumination
- Crestron media control system
- Individual surface designs
- Wide range of accessories