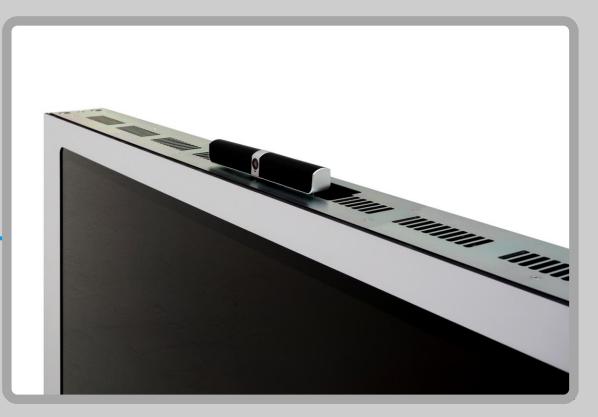

#### **Retractable Cam / Mic option**

### Automatic retraction mechanism

For camera and microphone when not in use.

#### Mechanical Cam/Mic circuit breaker

Option to cut off the power of USB-cameras and microphones.

It will cut off the power automatically when the camera/mic is retracted. It is an un-hackable solution to **prevent unwanted listening in or observing** of your conference room.

#### The Commwall Family

Commwall and Commwall-Plus with extended camera installation depth up to 205 mm