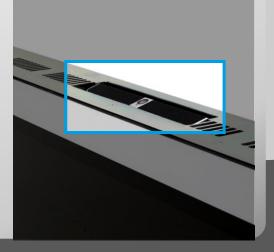

#### **Retractable Cam / Mic option**

### Automatic retraction mechanism

For camera and microphone when not in use.