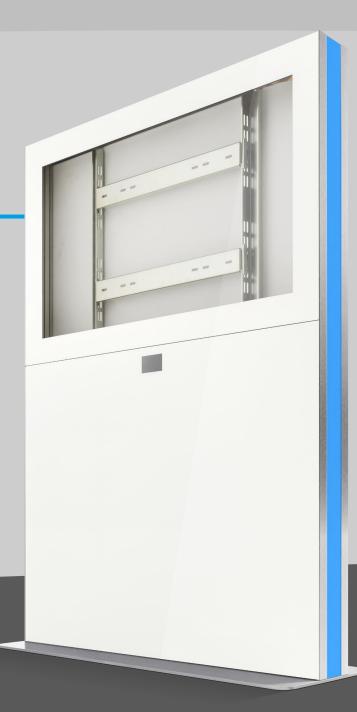

#### **Display integration**

Commwall integrates nearly **all types of displays from 46" to 85"** behind glass (touch sensitive glass surface optional) or in a front-cutout.

#### **Display integration**

#### **Touch-capable displays**

When touch-capable displays are used there is always an **individual cutout** provided in the front.