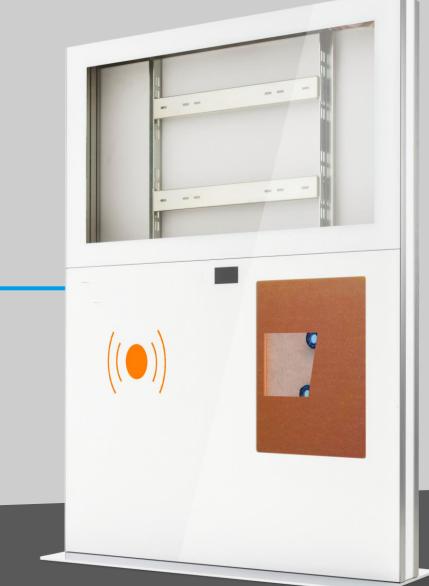

#### **Display integration**

Commwall integrates nearly **all types of displays from 46" to 85"** behind glass (touch sensitive glass surface optional) or in a front-cutout.

#### **Display integration**

#### **Touch-capable displays**

When touch-capable displays are used there is always an **individual cutout** provided in the front.

#### **Retractable Cam / Mic option**

### Automatic retraction mechanism

For camera and microphone when not in use.

#### Mechanical Cam/Mic circuit breaker

Option to cut off the power of USB-cameras and microphones.

It will cut off the power automatically when the camera/mic is retracted. It is an un-hackable solution to **prevent unwanted listening in or observing** of your conference room.