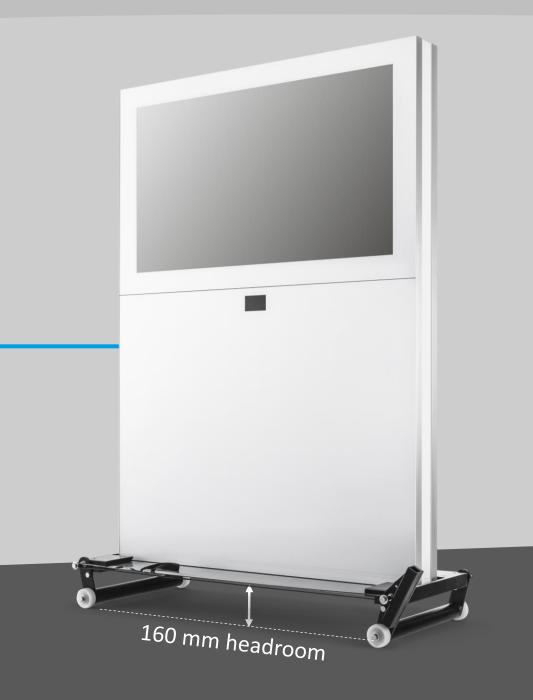

#### Mobile between rooms with Commwall-Skate

With the **removable undercarriage** Commwall is mobile and **safely movable by a single person** even in tight spaces and on uneven floors.

Stable unit through connection rods

### **Easiest handling due to divisibility**

Commwall, divided into handy pieces, allows trouble-free transportation or movement into other rooms even where the entrance is relatively small (doors, lifts).