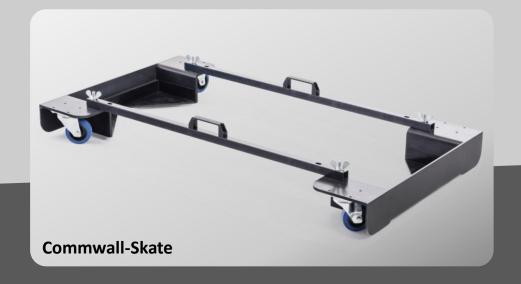

#### Mobile between rooms with Commwall-Skate

With the **removable undercarriage** Commwall is mobile and **safely movable by a single person** even in tight spaces and on uneven floors.

Stable unit through connection rods