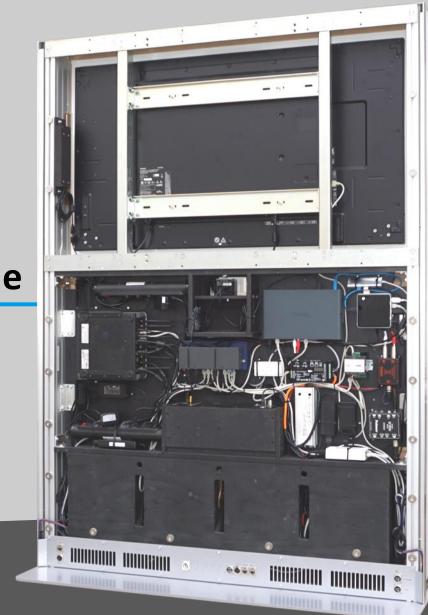

### Media technology individually configurable

All **media technology components** can be installed in the Commwall virtually as in a framework.

Revision and enhancement by new modules are possible at any time.

#### **Display integration**

Commwall integrates nearly **all types of displays from 46" to 85"** behind glass (touch sensitive glass surface optional) or in a front-cutout.