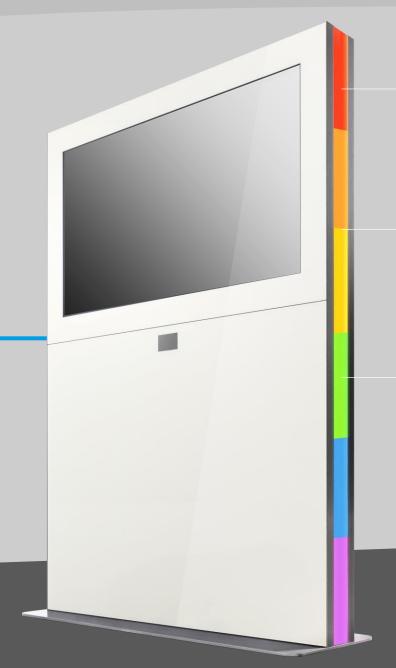

### Illumination with LEDs

#### Side panels with LED elements.

To atmospherically illuminate the ambience or as lighting scenario.

Lighting scenario Room occupied

Free choice of colours

Lighting scenario Room vacant