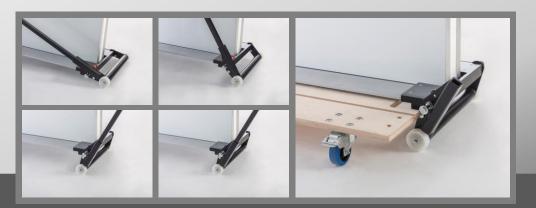

#### Mobile between rooms with Commwall-Skate

With the **removable undercarriage** Commwall is mobile and **safely movable by a single person** even in tight spaces and on uneven floors.

Stable unit through connection rods

### **Easiest handling due to divisibility**

Commwall, divided into handy pieces, allows trouble-free transportation or movement into other rooms even where the entrance is relatively small (doors, lifts).