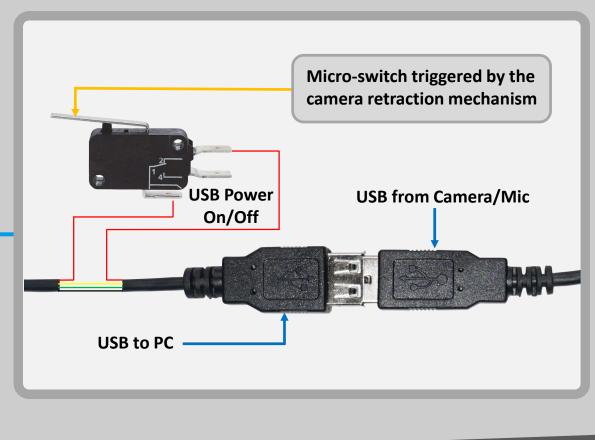

#### **Retractable Cam / Mic option**

### Automatic retraction mechanism

For camera and microphone when not in use.

#### Mechanical Cam/Mic circuit breaker

Option to cut off the power of USB-cameras and microphones.

It will cut off the power automatically when the camera/mic is retracted. It is an un-hackable solution to **prevent unwanted listening in or observing** of your conference room.