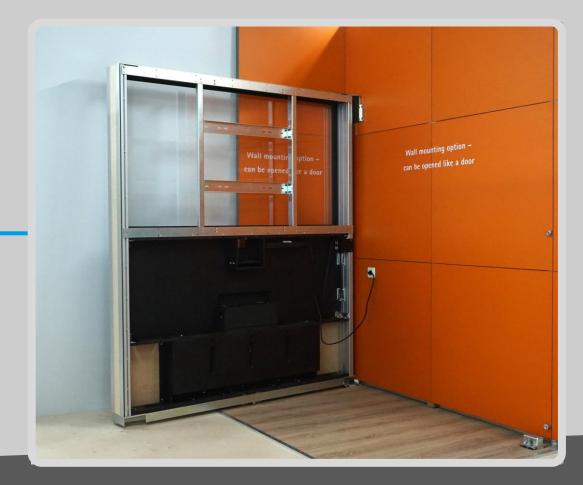

### Wall mounting kit

**Each Commwall** can be delivered with a **wall mounting kit** in order to fasten it **directly to the wall** without the base plate.

Self-carrying construction! No special static requirements for the wall (absolutely drywall suitable)

#### Maintenance

Due to the **self-lifting and carrying construction** the wall-mounted Commwall can be **opened like a door by one person.** 

Being then accessible from the back side for maintenance.

**Self-lifting and carrying construction on wheels in the center!** No special static requirements for the wall (absolutely drywall suitable)