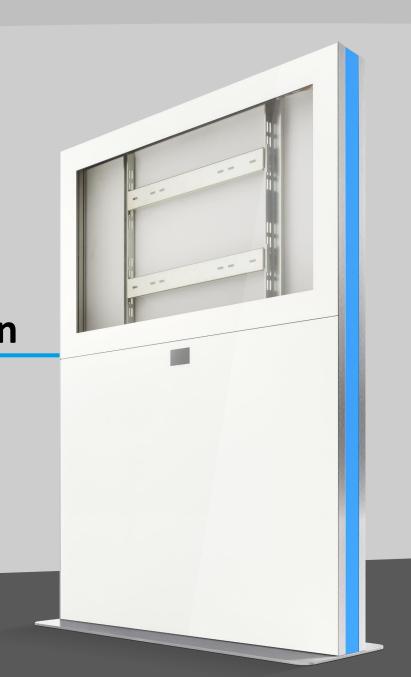

#### **Display integration**

Commwall integrates nearly **all types of displays from 46" to 85"** behind glass (touch sensitive glass surface optional) or in a front-cutout.

#### **Display integration**

#### **Touch-capable displays**

When touch-capable displays are used there is always an **individual cutout** provided in the front.