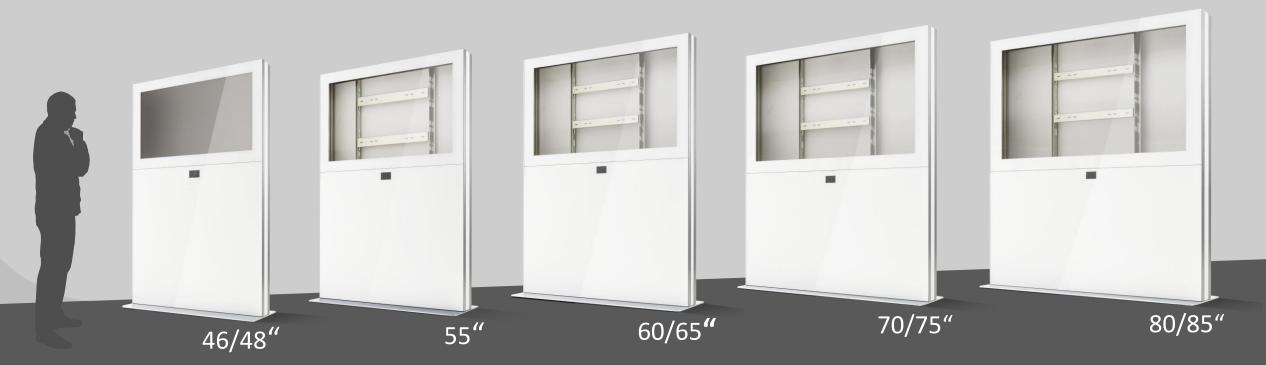

#### **Display integration**

Commwall integrates nearly **all types of displays from 46" to 85"** behind glass (touch sensitive glass surface optional) or in a front-cutout.

#### **Touch-capable displays**

When touch-capable displays are used there is always an **individual cutout** provided in the front.