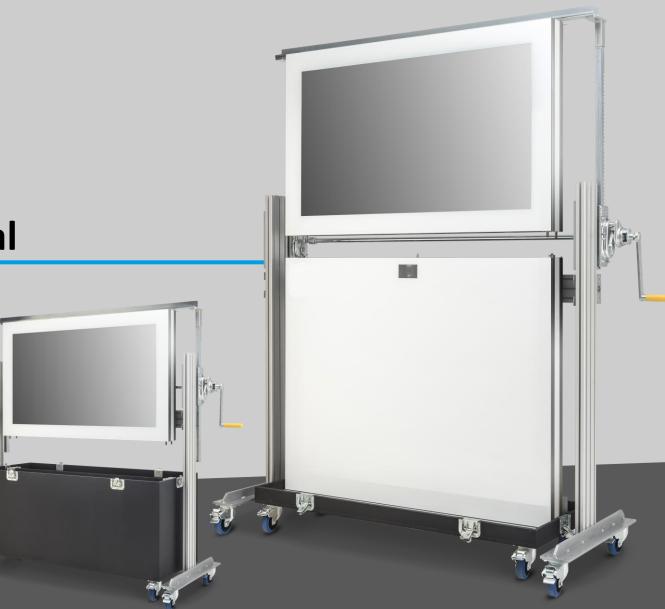

### Integrated spindle lifting device

Easy raising with Commwall<sup>®</sup>-Lift

**Commwall-Lift** The **integrated lifting device raises Commwall easily** to the height of the undercarriage.