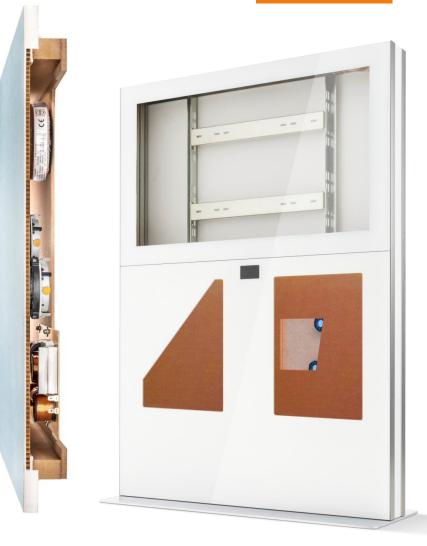

### Media technology individually configurable

All **media technology components** can be installed in the Commwall virtually as in a framework.

Revision and enhancement by new modules are possible at any time.

#### **Display integration**

Commwall integrates nearly **all types of displays from 46" to 85"** behind glass (touch sensitive glass surface optional) or in a front-cutout.

#### **Display integration**

#### **Touch-capable displays**

When touch-capable displays are used there is always an **individual cutout** provided in the front.