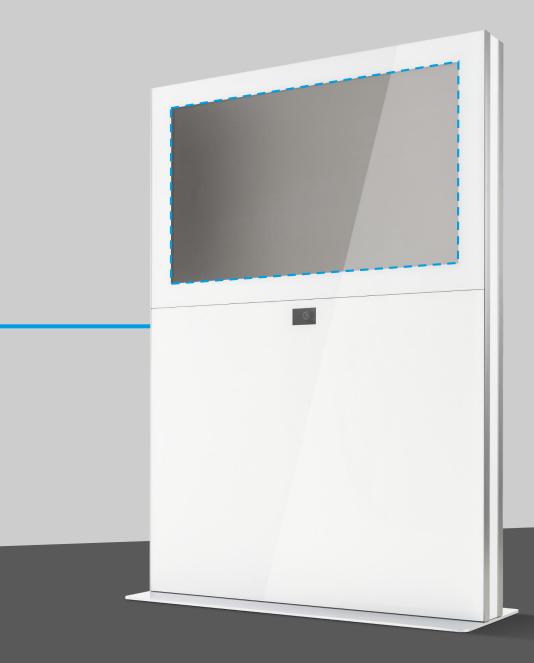

#### **Display integration**

Commwall integrates nearly **all types of displays from 46" to 85"** behind glass (touch sensitive glass surface optional) or in a front-cutout.

#### **Touch-capable displays**

When touch-capable displays are used there is always an **individual cutout** provided in the front.