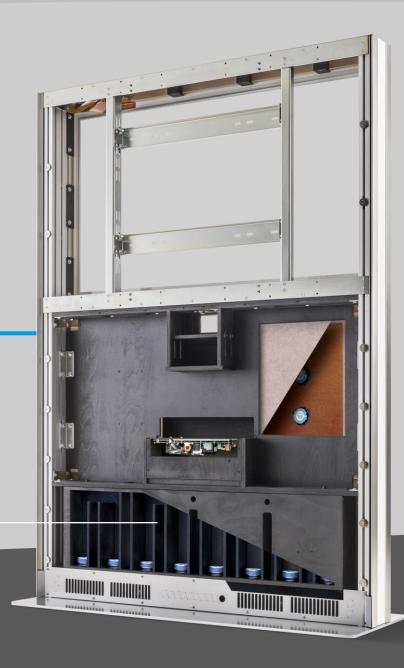

### Media technology individually configurable

All **media technology components** can be installed in the Commwall virtually as in a framework.

Revision and enhancement by new modules are possible at any time.

#### The Commwall Family

Commwall and Commwall-Plus with extended camera installation depth up to 205 mm