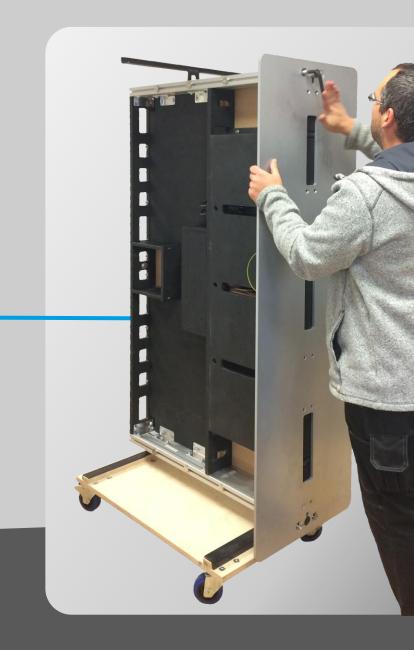

### Media technology individually configurable

All **media technology components** can be installed in the Commwall virtually as in a framework.

Revision and enhancement by new modules are possible at any time.

#### **Display integration**

Commwall integrates nearly **all types of displays from 46" to 85"** behind glass (touch sensitive glass surface optional) or in a front-cutout.

#### **Display integration**

#### **Touch-capable displays**

When touch-capable displays are used there is always an **individual cutout** provided in the front.