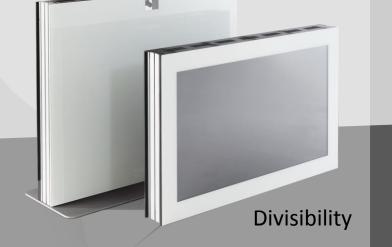

### **Easiest handling due to divisibility**

Commwall, divided into handy pieces, allows trouble-free transportation or movement into other rooms even where the entrance is relatively small (doors, lifts).