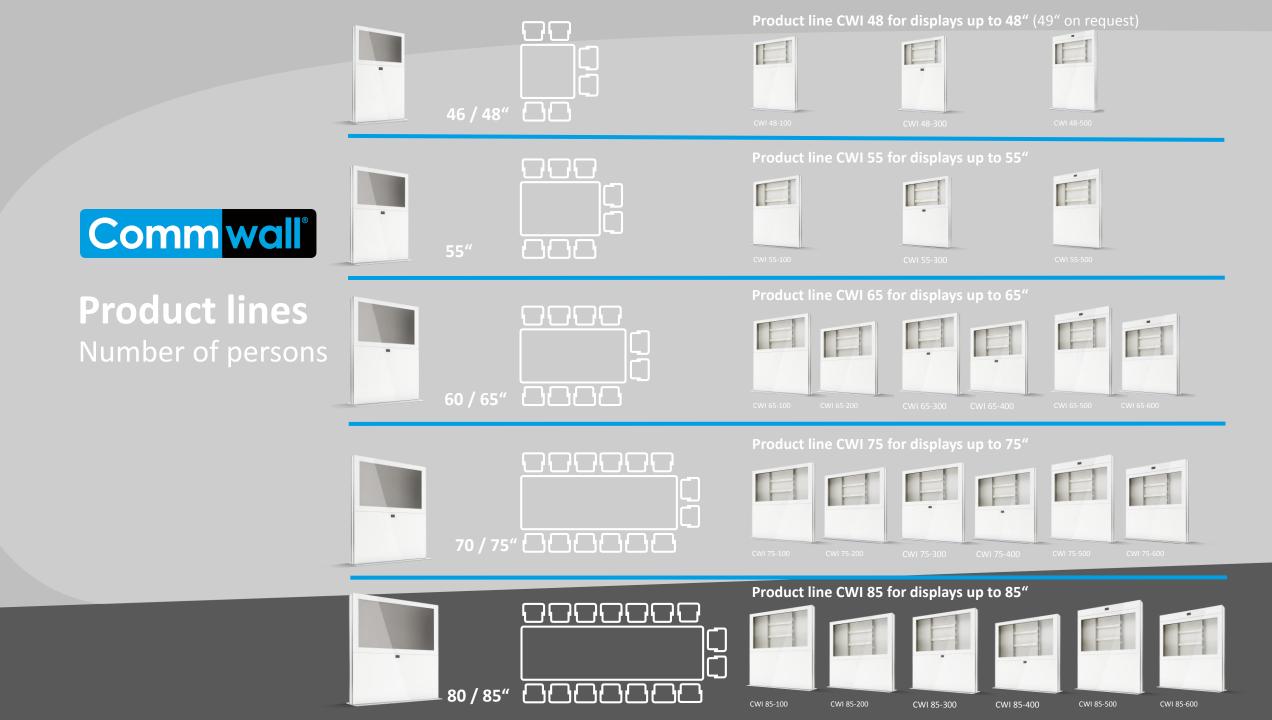

#### Commwall is ...

- Integral unit for conference, meeting, collaboration, presentation etc.
- Completely mobile
- Dynamic, space-filling sound and best speech intelligibility for any audio content
- Individually configurable manufacturer-independent media technology
- Modularly upgradable
- Interactive touch option, upgradeable also later on site
- Non-blinding Illumination with LED elements
- High-quality timeless design, can be adapted individually to the customer's needs and other furniture
- Easiest handling incl. transport and installation by a single person
- Individual display dimensions from 46" to 85"
- **No need to coordinate with other trades** (dry construction, interior works, electrics, furniture etc.)

#### **Display integration**

Commwall integrates nearly **all types of displays from 46" to 85"** behind glass (touch sensitive glass surface optional) or in a front-cutout.

#### **Touch-capable displays**

When touch-capable displays are used there is always an **individual cutout** provided in the front.