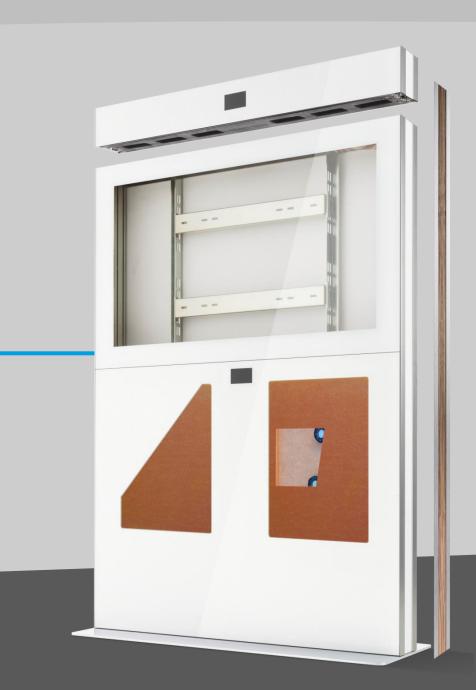

#### **Display integration**

Commwall integrates nearly **all types of displays from 46" to 85"** behind glass (touch sensitive glass surface optional) or in a front-cutout.

#### **Touch-capable displays**

When touch-capable displays are used there is always an **individual cutout** provided in the front.

#### Adapts to the interiors

Exchangeable front panels and side panels make sure that the design can be fitted to the **interior** and the **Corporate Identity**. Exchangeable side panels

Exchangeable front panels

#### The Commwall Family

Commwall and Commwall-Plus with extended camera installation depth up to 205 mm