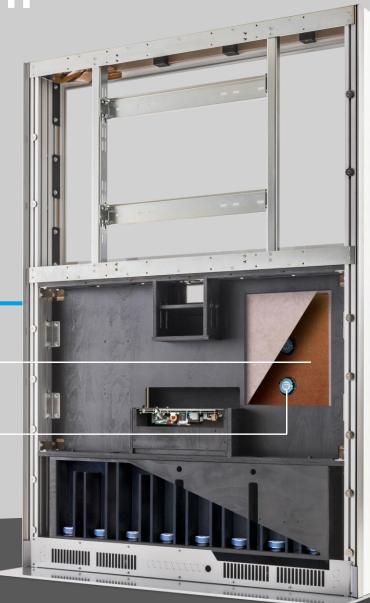

### Media technology individually configurable

All **media technology components** can be installed in the Commwall virtually as in a framework.

Revision and enhancement by new modules are possible at any time.

#### The Commwall Family

Commwall and Commwall-Plus with extended camera installation depth up to 205 mm