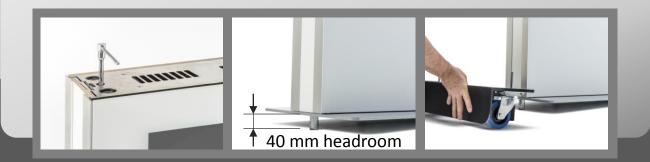

#### Maintenance

Due to the **self-lifting and carrying construction** the wall-mounted Commwall can be **opened like a door by one person.** 

Being then accessible from the back side for maintenance.

**Self-lifting and carrying construction on wheels in the center!** No special static requirements for the wall (absolutely drywall suitable)

#### Mobile between rooms with Commwall-Skate

With the **removable undercarriage** Commwall is mobile and **safely movable by a single person** even in tight spaces and on uneven floors.

Stable unit through connection rods