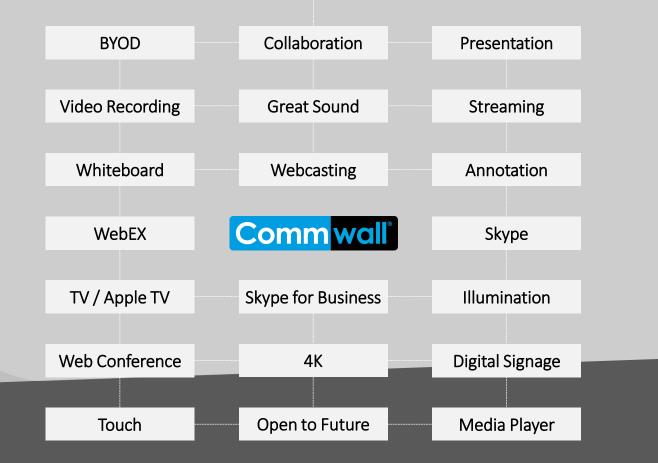

#### Commwall is ...

- Integral unit for conference, meeting, collaboration, presentation etc.
- Completely mobile
- Dynamic, space-filling sound and best speech intelligibility for any audio content
- Individually configurable manufacturer-independent media technology
- Modularly upgradable
- Interactive touch option, upgradeable also later on site
- Non-blinding Illumination with LED elements
- High-quality timeless design, can be adapted individually to the customer's needs and other furniture
- Easiest handling incl. transport and installation by a single person
- Individual display dimensions from 46" to 85"
- **No need to coordinate with other trades** (dry construction, interior works, electrics, furniture etc.)

### Media technology individually configurable

All **media technology components** can be installed in the Commwall virtually as in a framework.

Revision and enhancement by new modules are possible at any time.