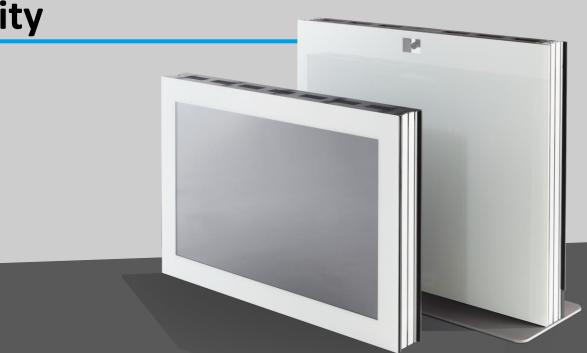

#### **Display integration**

Commwall integrates nearly **all types of displays from 46" to 85"** behind glass (touch sensitive glass surface optional) or in a front-cutout.

#### **Display integration**