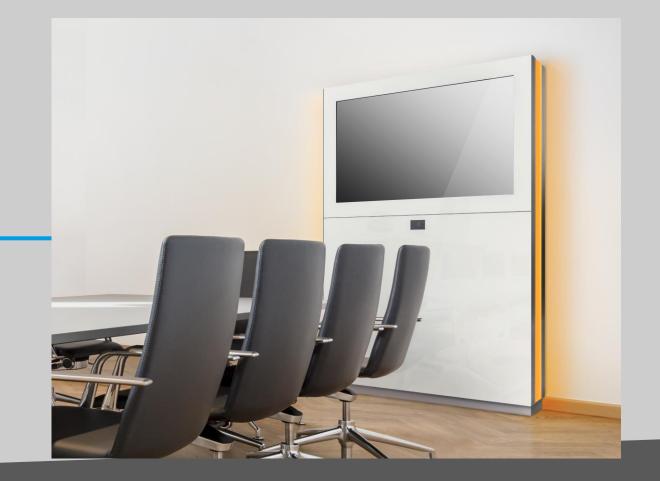

#### **Perfect for Architects and Planners**

Commwall turns meeting rooms, huddle spaces, lounges, discussion corners, communication areas, information points, exhibition booths etc. into complete media technology communication areas without any structural changes, drilling, hammering or sawing...

#### Commwall is ...

- Integral unit for conference, meeting, collaboration, presentation etc.
- Completely mobile
- Dynamic, space-filling sound and best speech intelligibility for any audio content
- Individually configurable manufacturer-independent media technology
- Modularly upgradable
- Interactive touch option, upgradeable also later on site
- Non-blinding Illumination with LED elements
- High-quality timeless design, can be adapted individually to the customer's needs and other furniture
- Easiest handling incl. transport and installation by a single person
- Individual display dimensions from 46" to 85"
- **No need to coordinate with other trades** (dry construction, interior works, electrics, furniture etc.)