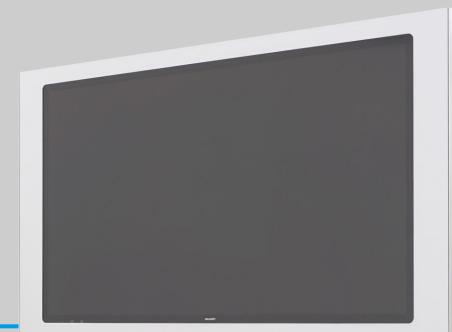

#### **Display integration**

Commwall integrates nearly **all types of displays from 46" to 85"** behind glass (touch sensitive glass surface optional) or in a front-cutout.

#### **Display integration**

#### **Touch-capable displays**

When touch-capable displays are used there is always an **individual cutout** provided in the front.