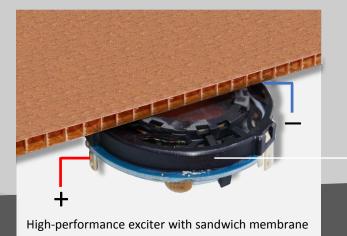

### **Invisible Sound System**

The **LoftSonic**<sup>®</sup> loudspeakers equals the way **acoustical musical instruments** radiate their soundwaves.

**The soundbody** of such musical instruments **vibrate** and thus emits sound-waves.

#### LoftSonic<sup>®</sup> mid-high loudspeaker

Sandwich membrane behind the front

High-performance Exciter

Exciters causes the front of the Commwall to vibrate, thus transforming it into a vibrating soundbody.