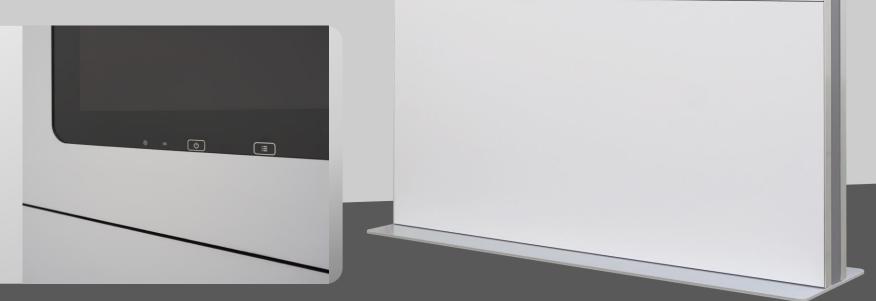

#### **Touch-capable displays**

When touch-capable displays are used there is always an **individual cutout** provided in the front.

### Wall mounting kit

**Each Commwall** can be delivered with a **wall mounting kit** in order to fasten it **directly to the wall** without the base plate.

Self-carrying construction! No special static requirements for the wall (absolutely drywall suitable)

#### Maintenance

Due to the **self-lifting and carrying construction** the wall-mounted Commwall can be **opened like a door by one person.** 

Being then accessible from the back side for maintenance.

**Self-lifting and carrying construction on wheels in the center!** No special static requirements for the wall (absolutely drywall suitable)