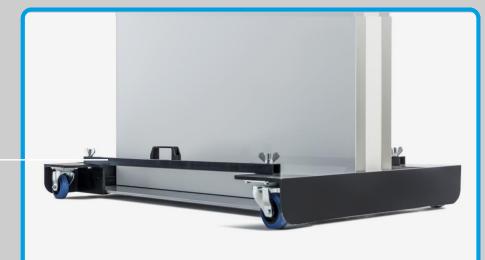

#### Mobile between rooms with Commwall-Skate

With the **removable undercarriage** Commwall is mobile and **safely movable by a single person** even in tight spaces and on uneven floors.

Stable unit through connection rods