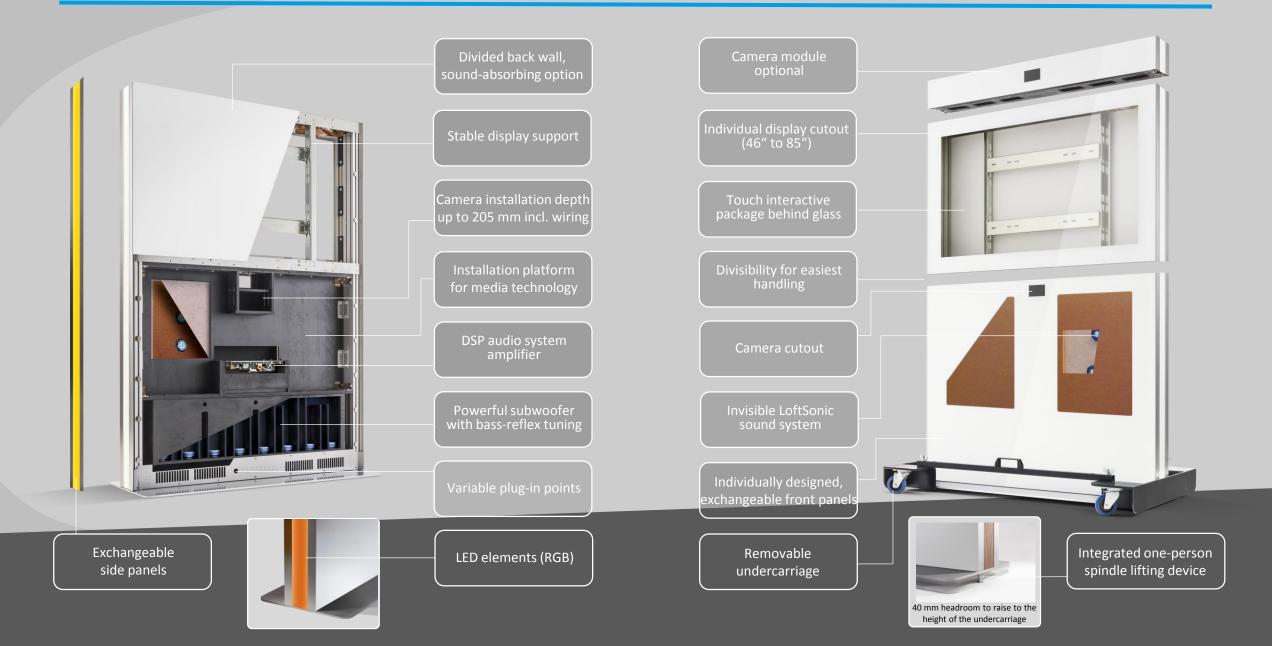

### Media technology individually configurable

All **media technology components** can be installed in the Commwall virtually as in a framework.

Revision and enhancement by new modules are possible at any time.

#### **Display integration**

Commwall integrates nearly **all types of displays from 46" to 85"** behind glass (touch sensitive glass surface optional) or in a front-cutout.

#### **Touch-capable displays**

When touch-capable displays are used there is always an **individual cutout** provided in the front.

### Subwoofer with depth

For a maximum bass performance the LoftSonic<sup>®</sup> sound system is fitted with a powerful bass-reflex subwoofer.

Integrated DSP high-performance amplifier

### The LoftSonic<sup>®</sup> power station

The DSP-amplifier with power provides the outstanding dynamics of the LoftSonic<sup>®</sup> sound system. DSP audiosystem amplfier

LoftSonic<sup>®</sup>

#### Adapts to the interiors

Exchangeable front panels and side panels make sure that the design can be fitted to the **interior** and the **Corporate Identity**. Exchangeable side panels

Exchangeable front panels

#### The Commwall Family

Commwall and Commwall-Plus with extended camera installation depth up to 205 mm

#### Mobile between rooms with Commwall-Skate

With the **removable undercarriage** Commwall is mobile and **safely movable by a single person** even in tight spaces and on uneven floors.

Stable unit through connection rods