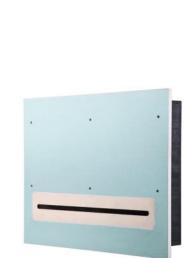

### **Invisible Sound System**

The **LoftSonic**<sup>®</sup> loudspeakers equals the way **acoustical musical instruments** radiate their soundwaves.

**The soundbody** of such musical instruments **vibrate** and thus emits sound-waves.

#### LoftSonic<sup>®</sup> mid-high loudspeaker

Sandwich membrane behind the front

High-performance Exciter

Exciters causes the front of the Commwall to vibrate, thus transforming it into a vibrating soundbody.

### Subwoofer with depth

For a maximum bass performance the LoftSonic<sup>®</sup> sound system is fitted with a powerful bass-reflex subwoofer.

Integrated DSP high-performance amplifier

### The LoftSonic<sup>®</sup> power station

The DSP-amplifier with power provides the outstanding dynamics of the LoftSonic<sup>®</sup> sound system. DSP audiosystem amplfier

LoftSonic<sup>®</sup>