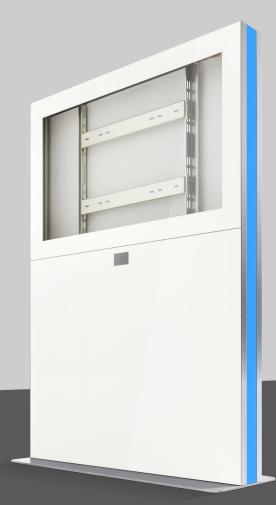

#### **Display integration**

Commwall integrates nearly **all types of displays from 46" to 85"** behind glass (touch sensitive glass surface optional) or in a front-cutout.

#### **Touch-capable displays**

When touch-capable displays are used there is always an **individual cutout** provided in the front.

### Wall mounting kit

**Each Commwall** can be delivered with a **wall mounting kit** in order to fasten it **directly to the wall** without the base plate.

Self-carrying construction! No special static requirements for the wall (absolutely drywall suitable)